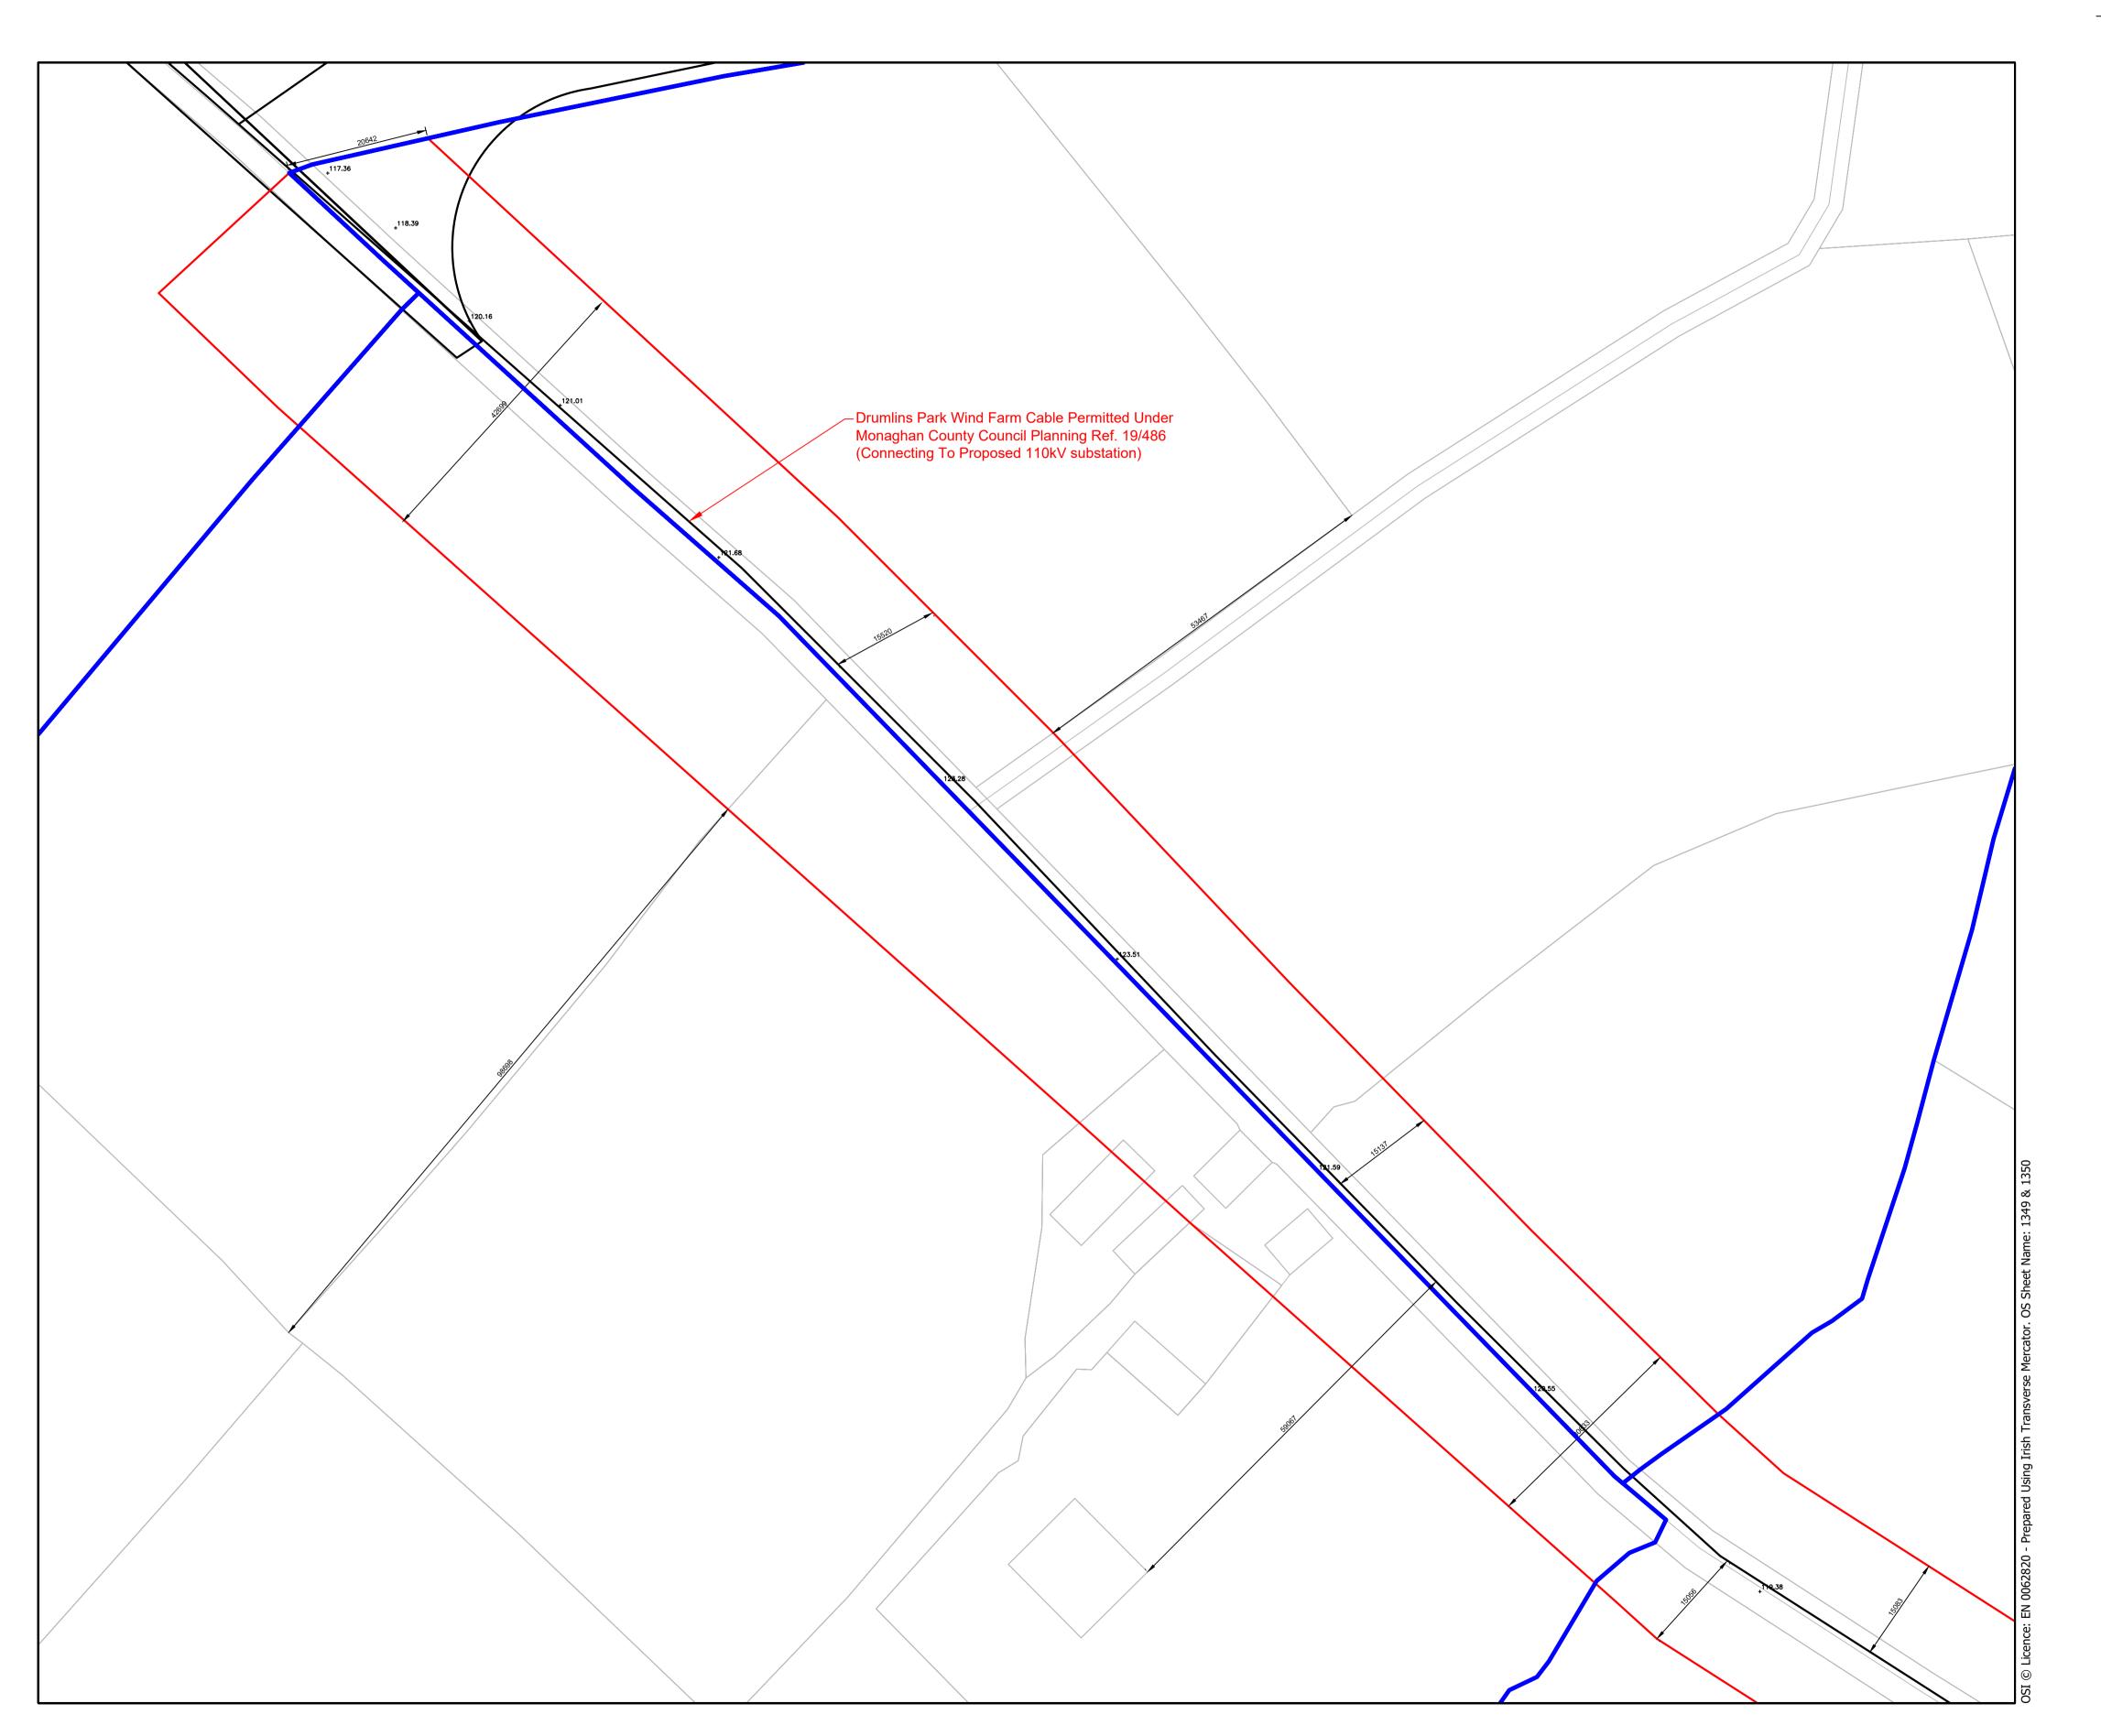

## Prepared By:

Galetech Energy Services Clondargan, Stradone Co. Cavan, H12 NV06

Drumlins Park Ltd.

Drawing Title:

Drumlins Park Wind Farm Substation & Grid Connection

Figure 5: Site Layout Plan 1 of 6 (1:500)